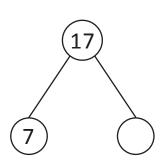

## Solve the problems.

Maria put some cups on the table. Jesse put 7 more. There were 17 cups in all. How many cups did Maria put on the table? Show your thinking using words, math drawings or numbers.

By using number bonds.

Total cups = \_\_\_\_

Jesse put \_\_\_ more.

Maria put cups on the table =  $17 - \underline{\phantom{0}} = 10$ 

(or)

On 15th August Independence day 6 Male teachers are attended to the function, Female teachers are 4 more than the Male teachers there were 16 teachers. How many all Female teachers are attended.