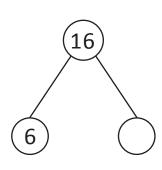

By using number bonds.

Total cups = \_\_\_\_

Jesse put \_\_\_ more.

Maria put cups on the table =  $17 - \underline{\phantom{0}} = 10$ 

(or)

On 15th August Independence day 6 Male teachers are attended to the function, Female teachers are 4 more than the Male teachers there were 16 teachers. How many all Female teachers are attended.

By using the number bond we have.

Total teachers = \_\_\_\_

Male teachers = \_\_\_

Female teachers are \_\_\_ more than the Male teachers.

Female teachers = 16 - 6 =

Number of Male teachers =

Number of Female teachers = \_\_\_\_